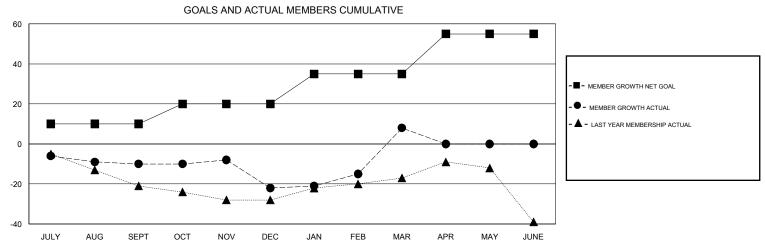

## **LOCATION NEW HAMPSHIRE** GMT: **GMT CA** Clubs Members RESULTS FOR 2019-2020 RESULTS FOR 2019-2020 NEW CLUB GOAL NEW CLUBS DROPPED CLUBS MEMBER GROWTH NET MEMBER GROWTH DROPPED QUARTER QUARTER GOAL ACTUAL MEMBERS ACTUAL (including transfers) 0 0 10 21 31 JULY/AUG/SEPT JULY/AUG/SEPT 0 0 0 10 29 39 OCT/NOV/DEC OCT/NOV/DEC 0 0 15 47 16 JAN/FEB/MAR JAN/FEB/MAR 0 0 0 20 0 0 APR/MAY/JUNE APR/MAY/JUNE GOALS AND ACTUAL NEW CLUBS CUMULATIVE